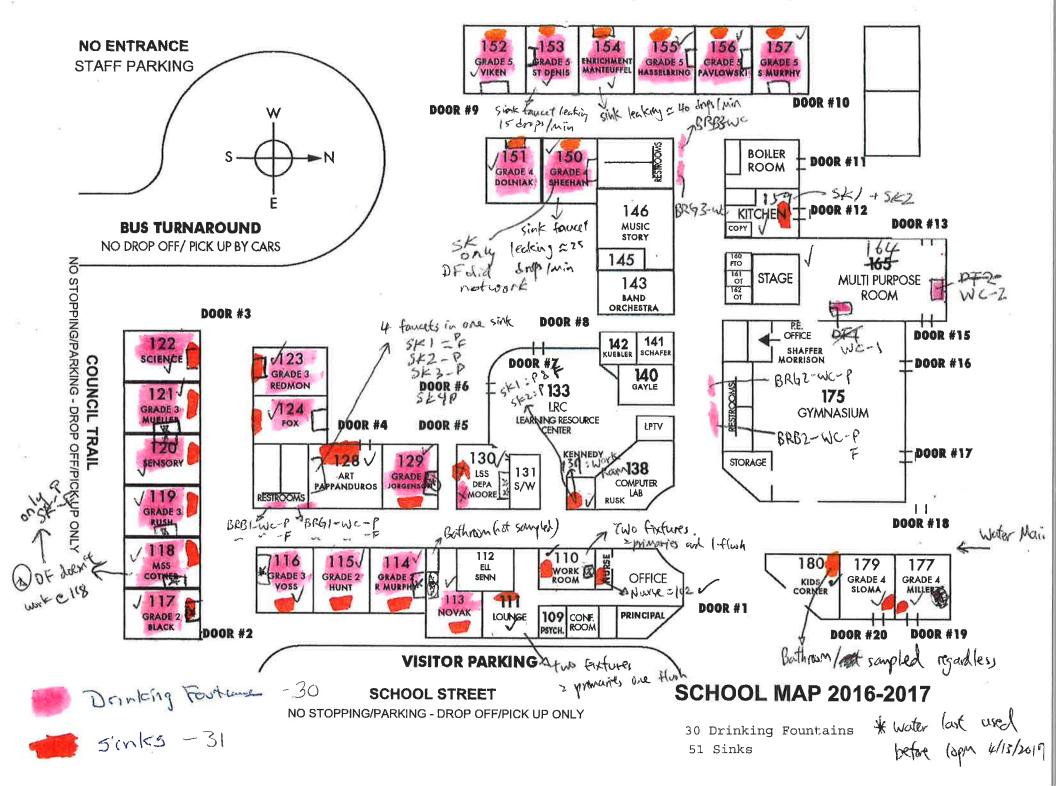

#### 1. INTRODUCTION

The following report summarizes the findings of the lead in drinking water testing conducted for the Mount Prospect School District (SD 57) at Lions Park Elementary School.

A total of one-hundred five (105) water samples were collected from Lions Park Elementary School. Sampling locations included all fountains, sinks used for food preparation and sinks present in rooms occupied by students of kindergarten age or lower or that maybe used by these students in the future. These locations were identified on building floor plans by SD 57.

Laboratory reports are included in Appendix A. School building floor plans noting the sample locations are included in Appendix B.

Samples were collected by Mr. Chien-Ju Wu and Mr. Kit Carson, Associates with Ramboll Environ US Corporation (Ramboll Environ). Project management was performed by Mr. Robert Livingston, RS, LEHP Manager with Ramboll Environ. Project oversight was provided by Mr. Robert Rottersman, MS, CIH Principal with Ramboll Environ.

Sample results for samples above 5 ppb and below 15 ppb are listed below:

- Room 110, sink first draw 10.5 ppb/flush <2.0 ppb
- Room 115, sink first draw 5.60 ppb
- Room 122, drinking fountain first draw 5.83 ppb/flush 4.28 ppb
- Room 122, sink first draw 6.04 ppb

Sample results greater than 15 ppb are listed below:

- Room 137, sink first draw 17.2 ppb
- Room 130, sink first draw 32.6 ppb
- Room 120, drinking fountain first draw 20.5 ppb/flush 2.83
- Room 120, sink first draw 22.6 ppb